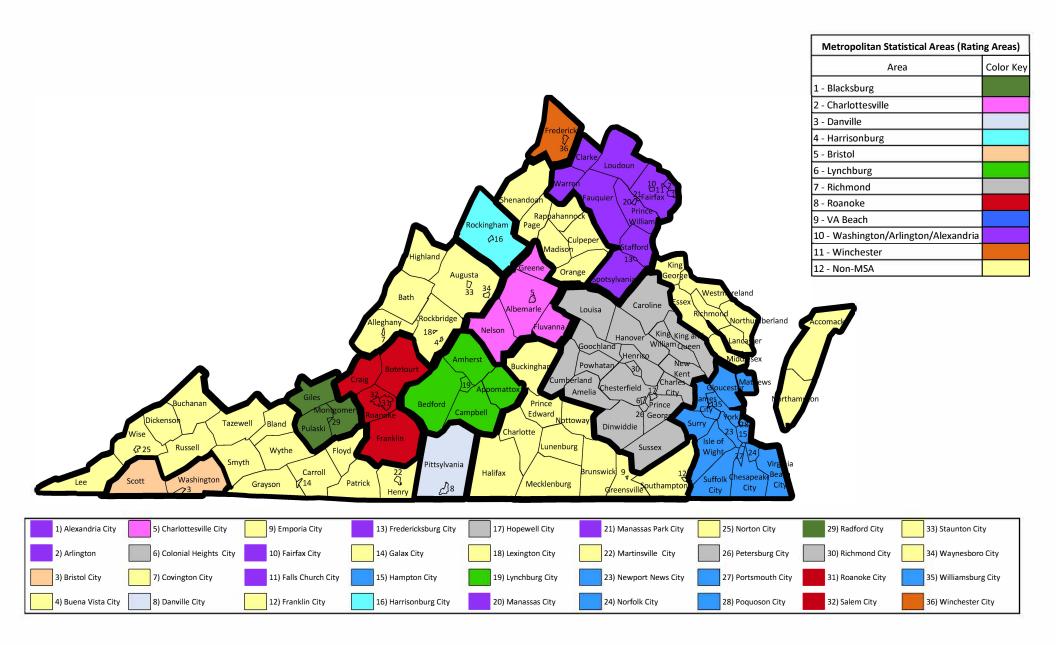

1=Blacksburg; 2=Charlottesville; 3=Danville; 4=Harrisonburg; 5=Bristol; 6=Lynchburg; 7=Richmond;

8=Roanoke; 9=VA Beach - Norfolk; 10=Washington/Arlington/ Alexandria; 11=Winchester; 12=Non-MSA

<sup>&</sup>lt;sup>1</sup>The initial Individual rates were filed assuming reinsurance would not reduce premiums for 2024.

1=Blacksburg; 2=Charlottesville; 3=Danville; 4=Harrisonburg; 5=Bristol; 6=Lynchburg; 7=Richmond; 8=Roanoke; 9=VA Beach - Norfolk; 10=Washington/Arlington/ Alexandria; 11=Winchester; 12=Non-MSA

<sup>&</sup>lt;sup>1</sup>Sentara Health Plans and Sentara Health Insurance Company were formerly Optima Health Plan and Optima Health Insurance Company.

 $<sup>^{</sup>A}$  MSA Key - A carrier's participation in an MSA does not indicate the carrier participates in the entire MSA.

<sup>1=</sup>Blacksburg; 2=Charlottesville; 3=Danville; 4=Harrisonburg; 5=Bristol; 6=Lynchburg; 7=Richmond;

Virginia Rating Areas
As Used by Health Insurers offering plans in the Individual and Small Group Health Insurance Markets