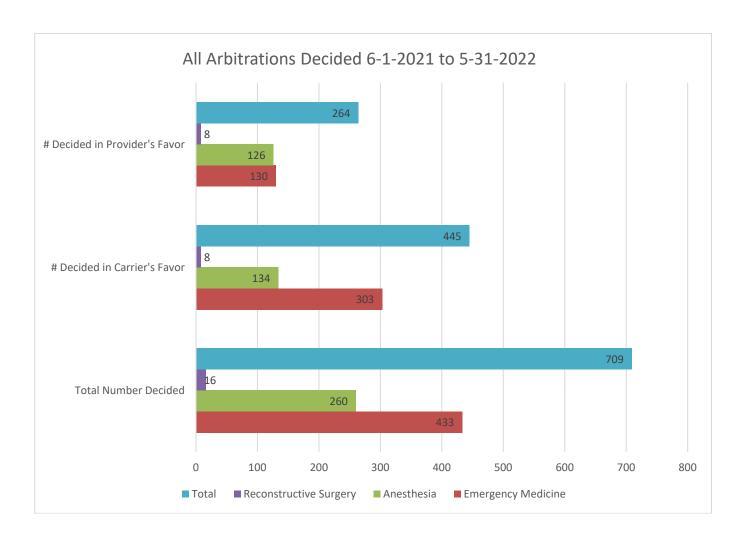

One carrier group received 388 (55%) of the arbitration decisions. The next carrier group received 190 (27%). A third received 98 (14%).

The following tables and chart show the counts and percentages of decisions received by specialty and outcome:

| Arbitrations Decided 6-1-2021 to May-31-2022                                     |     |     |     |  |  |  |
|----------------------------------------------------------------------------------|-----|-----|-----|--|--|--|
| Total Number # Decided in Carrier's # Decided in Provider's  Decided Favor Favor |     |     |     |  |  |  |
| <b>Emergency Medicine</b>                                                        | 433 | 303 | 130 |  |  |  |
| Anesthesia                                                                       | 260 | 134 | 126 |  |  |  |
| Plastic or<br>Reconstructive<br>Surgery                                          | 16  | 8   | 8   |  |  |  |
| Total                                                                            | 709 | 445 | 264 |  |  |  |

| Arbitrations Decided 6-1-2021 to May-31-2022 |                                        |                        |                         |  |  |  |  |  |
|----------------------------------------------|----------------------------------------|------------------------|-------------------------|--|--|--|--|--|
| Specialty                                    | % by Specialty                         | % Decided in Carrier's | % Decided in Provider's |  |  |  |  |  |
| openio,                                      | Type                                   | Favor                  | Favor                   |  |  |  |  |  |
| <b>Emergency Medicine</b> 60.9% 70.1% 29.9%  |                                        |                        |                         |  |  |  |  |  |
| Anesthesia                                   | 36.8%                                  | 51.3%                  | 48.7%                   |  |  |  |  |  |
| Plastic or                                   | Plastic or                             |                        |                         |  |  |  |  |  |
| Reconstructive                               | <b>Reconstructive</b> 2.3% 50.0% 50.0% |                        |                         |  |  |  |  |  |
| Surgery                                      |                                        |                        |                         |  |  |  |  |  |