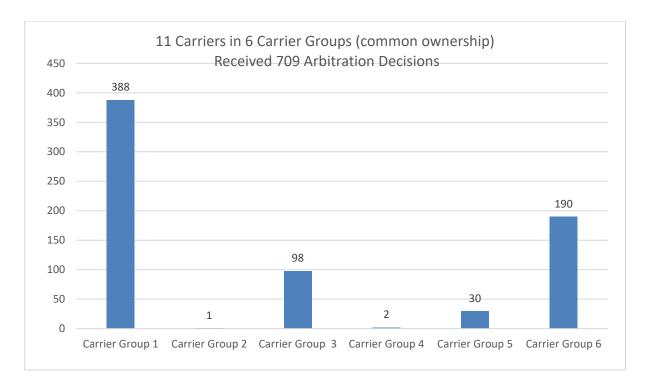

One carrier group received 388 (55%) of the arbitration decisions. The next carrier group received 190 (27%). A third received 98 (14%).

The following tables and chart show the counts and percentages of decisions received by specialty and outcome: