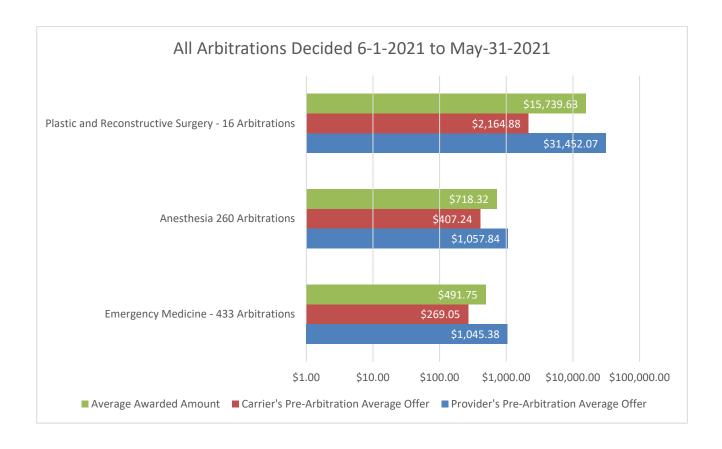

Aggregate information on the variation between the initial payment and the final settled amounts is shown in the table and chart below. The information shows the average last carrier payment or offer, and the average last provider offer prior to arbitration as well as the ultimate average awarded amounts:

| Arbitrations Decided 6-1-2021 to May-31-2022 |                                             |                                         |                        |  |  |  |  |
|----------------------------------------------|---------------------------------------------|-----------------------------------------|------------------------|--|--|--|--|
| Specialty                                    | Provider's Pre-Arbitration<br>Average Offer | Carrier's Pre-Arbitration Average Offer | Average Awarded Amount |  |  |  |  |
| Emergency<br>Medicine                        | \$1,045.38                                  | \$269.05                                | \$491.75               |  |  |  |  |
| Anesthesia                                   | \$1,057.84                                  | \$407.24                                | \$718.32               |  |  |  |  |
| Reconstructive<br>Surgery                    | \$31,452.07                                 | \$2,164.88                              | \$15,739.63            |  |  |  |  |
| All Specialties Average                      | \$1,736.14                                  | \$362.51                                | \$918.93               |  |  |  |  |