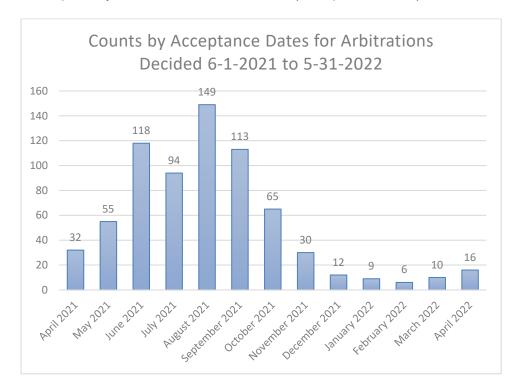

#### **Arbitration Resolution Information**

Arbitrators rendered 709 total decisions in the Reporting Period. The counts by the date the request was accepted by the Bureau of Insurance (acceptance date) are shown below:

The drop-off in the counts of accepted requests starting in November 2021 is the result of a Bureau decision to limit the number of submitted arbitrations to one request per provider practice per week. This action was taken after one or more providers began inundating the arbitration system with many requests for arbitration every week. The Bureau determined that continuing to request so many arbitrations weekly would run afoul of § 38.2-3445.05 D of the Code of Virginia, which reads, "No carrier or provider shall initiate arbitration pursuant to § 38.2-3445.02 with such frequency as to indicate a general business practice." See Administrative Letter 2021-04.