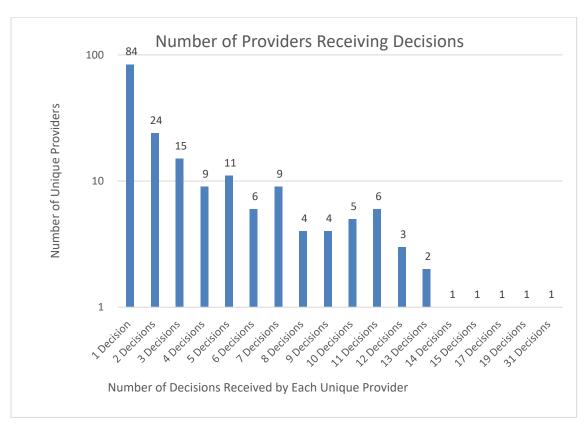

### During the Reporting Period:

- The Commission received 709 arbitrators' decisions.
- The 709 arbitration decisions were rendered on behalf of six provider practices.
- Eleven carriers in six groups were named in the decisions.
- Of the 709 decisions, 445 (62.8%) were decided in favor of the health carrier and 264 (37.2%) were decided in favor of the provider.
- The number of practitioners represented in the decisions ranged from one decision for 84 different practitioners to 31 decisions for one practitioner.
- Three practice specialties were represented in the decisions, with Emergency Medicine in 60.9% of the decisions, Anesthesia in 36.8%, and Plastic or Reconstructive Surgery in 2.3%.
- The average health carrier offer prior to arbitration per decision was \$362.51, the average provider offer prior to arbitration per decision was \$1,736.14, and the

## The 709 decisions were rendered for six different practice managers<sup>2</sup> as shown:

A single provider received 31 decisions, 84 different providers each received one decision:

<sup>&</sup>lt;sup>2</sup> A practice manager is the administrator who runs a doctor's office, group practice, medical clinic, hospital department and other forms of medical offices. A practice manager may be an employee within a practice or a contracted outside entity that performs administrative services for multiple provider groups.