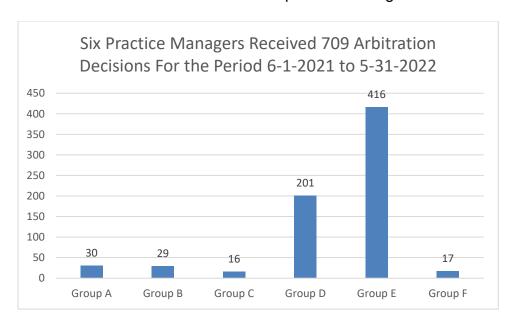

## The 709 decisions were rendered for six different practice managers<sup>2</sup> as shown:

A single provider received 31 decisions, 84 different providers each received one decision:

<sup>&</sup>lt;sup>2</sup> A practice manager is the administrator who runs a doctor's office, group practice, medical clinic, hospital department and other forms of medical offices. A practice manager may be an employee within a practice or a contracted outside entity that performs administrative services for multiple provider groups.