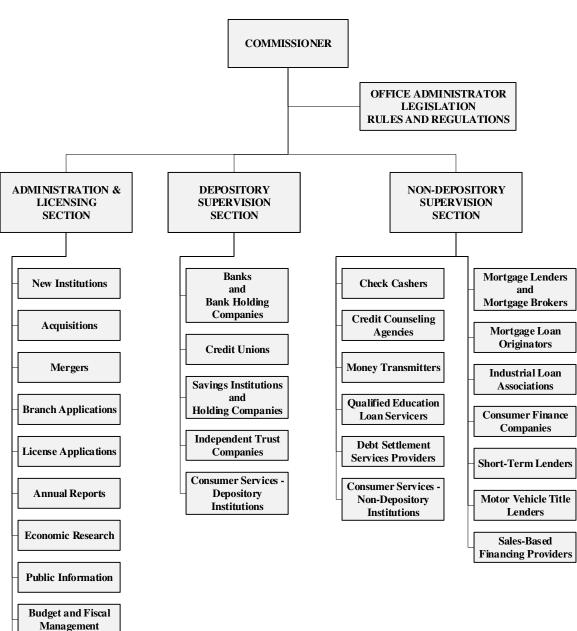

# ORGANIZATIONAL CHART BUREAU OF FINANCIAL INSTITUTIONS

Data Resource and Records Management