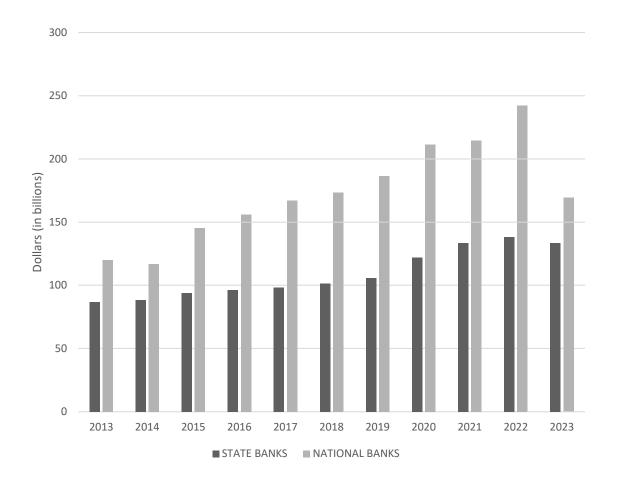

### DEPOSITS IN BANK OFFICES LOCATED IN VIRGINIA STATE AND NATIONAL 2013 – 2023<sup>1</sup>

<sup>&</sup>lt;sup>1</sup> Includes deposits of Virginia banks and out-of state banks operating in Virginia