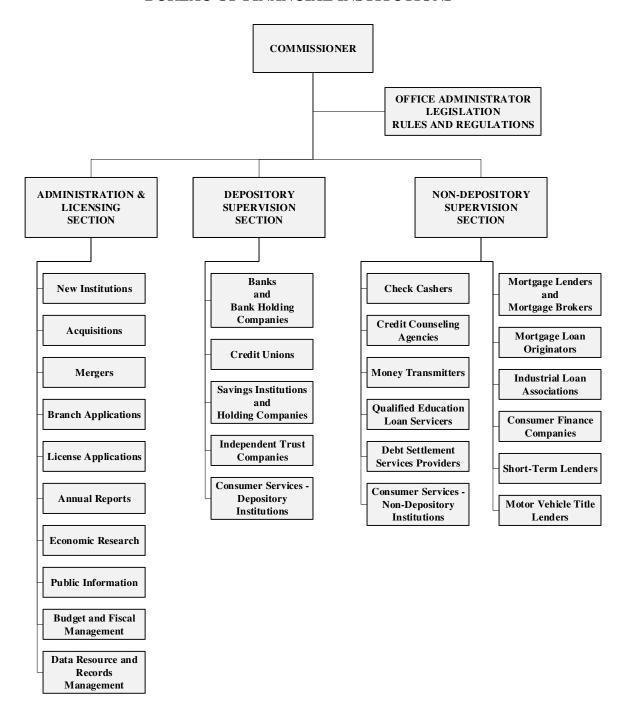

, the first Monday in September (Labor Day), the second Monday in October (Columbus Day and Yorktown Victory Day), the Tuesday following the first Monday in November (Election Day), the eleventh day of November (Veterans Day), the fourth Thursday in November and the Friday next following (Thanksgiving), the twenty-fifth day of December (Christmas Day), or whenever any of such days shall fall on a Saturday, the Friday next preceding such day, or whenever any of such days shall fall on Sunday, the Monday next following such day, and any day so appointed by the Governor of this Commonwealth or the President of the United States, shall be a legal holiday as to the transaction of all business (Title 2.2, Chapter 33, Code of Virginia).

### ORGANIZATIONAL CHART BUREAU OF FINANCIAL INSTITUTIONS



### DEPOSITS IN BANK OFFICES LOCATED IN VIRGINIA STATE AND NATIONAL 2011 – 2021<sup>1</sup>



<sup>&</sup>lt;sup>1</sup> Includes deposits of Virginia banks and out-of state banks operating in Virginia

#### Consolidated Report of Condition for Virginia State-Chartered Banks As of December 31 (In Thousands of Dollars)

|                                                               | December 31, 2020<br>50 State Banks<br>1,047 Branches | December 31, 2021<br>47 State Banks<br>980 Branches |
|---------------------------------------------------------------|-------------------------------------------------------|-----------------------------------------------------|
| ASSETS                                                        |                                                       |