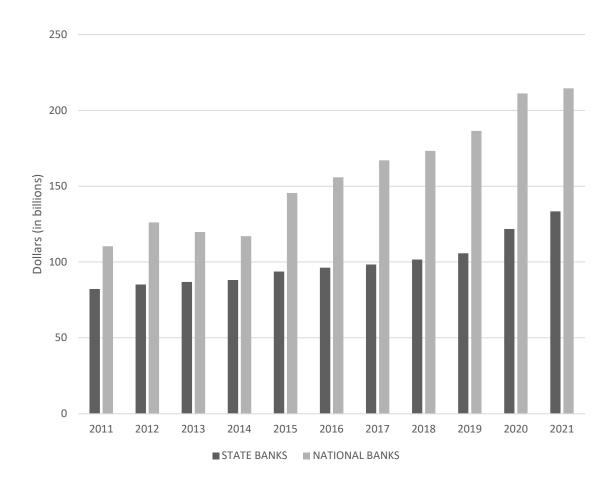

### DEPOSITS IN BANK OFFICES LOCATED IN VIRGINIA STATE AND NATIONAL 2011 – 2021<sup>1</sup>

<sup>&</sup>lt;sup>1</sup> Includes deposits of Virginia banks and out-of state banks operating in Virginia