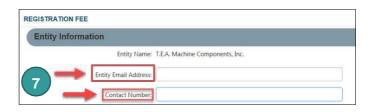

Note: DO NOT click the green entity name.

- 6 Click Continue.
- 7 Enter an Entity Email Address and Contact Number so that you will receive communication from the Clerk's Office about your payment status (recommended).
- Review the Registration Fee List (Required). "This amount must be paid".