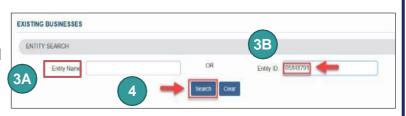

- Log on to CIS at <a href="https://cis.scc.virginia.gov/">https://cis.scc.virginia.gov/</a>.

  Note: Google Chrome or Microsoft Edge are recommended.
- Click Pay Registration Fees on the top left.

- 3 Locate your business in the system by either:
  - A. Searching for it using the **Entity Name** field OR
  - B. Entering your **Entity ID**.
- Click the **Search** button.
- Click the **Select** button next to your business's name.