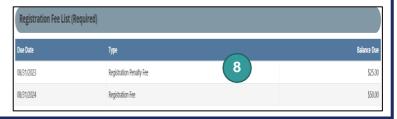

Note: DO NOT click the green entity name.

- 6 Click Continue.
- 7 Enter an Entity Email Address and Contact Number so that you will receive communication from the Clerk's Office about your payment status (recommended).
- Review the Registration Fee List (Required). "This amount must be paid".