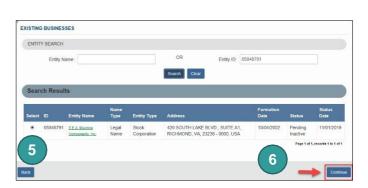

- Log on to CIS at <a href="https://cis.scc.virginia.gov/">https://cis.scc.virginia.gov/</a>.

  Note: Google Chrome or Microsoft Edge are recommended.
- Click Pay Registration Fees on the top left.

- 3 Locate your business in the system by either:
  - A. Searching for it using the **Entity Name** field OR
  - B. Entering your **Entity ID**.
- Click the **Search** button.
- Click the **Select** button next to your business's name.

Note: DO NOT click the green entity name.

- 6 Click Continue.
- 7 Enter an Entity Email Address and Contact Number so that you will receive communication from the Clerk's Office about your payment status (recommended).
- Review the Registration Fee List (Required). "This amount must be paid".