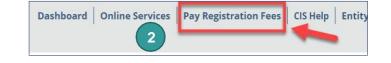

- Log on to CIS at <a href="https://cis.scc.virginia.gov/">https://cis.scc.virginia.gov/</a>.

  Note: Google Chrome or Microsoft Edge are recommended.
- Click Pay Registration Fees on the top left.

- 3 Locate your business in the system by either:
  - A. Searching for it using the **Entity Name** field OR
  - B. Entering your **Entity ID**.
- Click the **Search** button.
- Click the **Select** button next to your business's name.