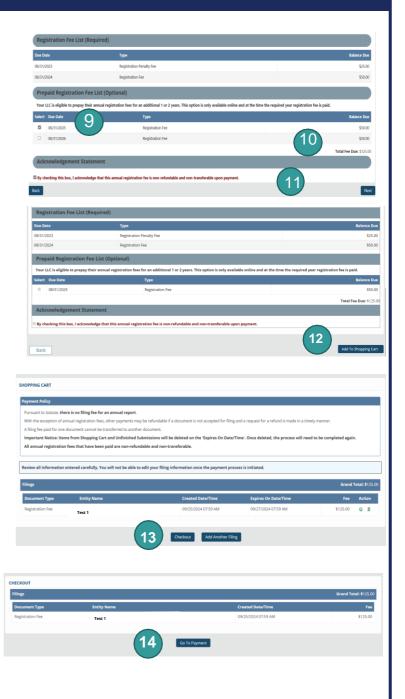

- Review the Prepaid Registration Fee List (Optional for LLCs only) and check the box for the option to prepay for an additional 1 or 2 years.
- 10 Review Total Fee Due Amount.
- Review the **Acknowledgement Statement.**Once you have read and understand the statement, check the box and click **Next**.
- Review Registration Fee(s) and click **Add** to **Shopping Cart**.

Review our Payment Policy and Grand Total and click **Checkout**.

Review Grand Total and click **Go To Payment**.

NOTE: You will be taken to a site administered by LexisNexis to complete your payment.

Enter your **Billing Address** and **Payment Information**.