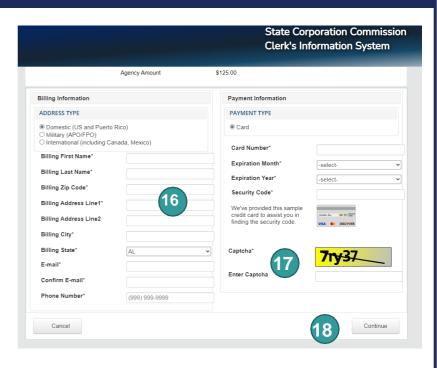

Review our Payment Policy and Grand Total and click **Checkout**.

Review Grand Total and click **Go To Payment**.

NOTE: You will be taken to a site administered by LexisNexis to complete your payment.

Enter your **Billing Address** and **Payment Information**.

NOTE: All fields with an asterisk (\*) are required.

- 17 You must complete the Captcha field.
- When all information is entered, click **Continue** on the bottom right.

NOTE: Do not close the browser window at this time or you will be redirected to the confirmation screen in Step 15.