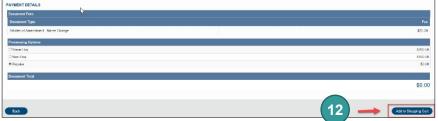

5/20/2019 3:35 PM

2/12/2018 12:32 PM

- 11 Review the information you entered and make any necessary edits. Then, click **Go To Payment Details** on the bottom right.
- 12 Click Add To Shopping Cart.
- 13 Click Checkout.

Note: The fees submitted for the original filing will be credited to the required fees for resubmission. You will not have to enter any payment information.

14 You will be directed to a confirmation screen.