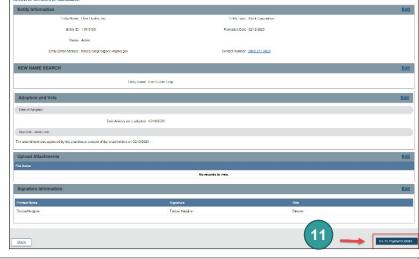

5/20/2019 3:35 PM

2/12/2018 12:32 PM

- 11 Review the information you entered and make any necessary edits. Then, click **Go To Payment Details** on the bottom right.
- 12 Click Add To Shopping Cart.
- 13 Click Checkout.