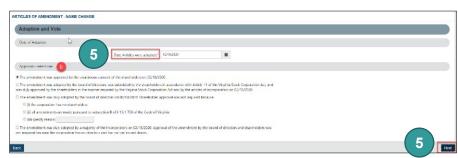

4 Click **Next** on the bottom right of each screen until you reach a section you need to correct.

When you reach the item(s) listed in the rejection reasons of the Rejection Notice, make the necessary corrections and click **Next** on the bottom right.