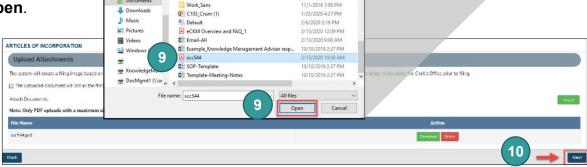

This PC

3D Objects

Desktop

↑ 💮 > This PC > Documents >

8 Click Attach.

ARTICLES OF INCORPORATION

10 Click Next.

H - D 0

5/20/2019 3:35 PM

2/12/2018 12:32 PM

- 11 Review the information you entered and make any necessary edits. Then, click **Go To Payment Details** on the bottom right.
- 12 Click Add To Shopping Cart.
- 13 Click Checkout.