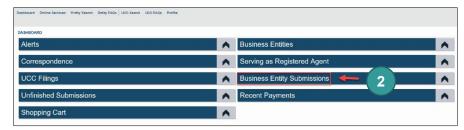

Log on to CIS at <a href="https://cis.scc.virginia.gov/">https://cis.scc.virginia.gov/</a>.

Note: Google Chrome, Internet Explorer or Microsoft Edge are recommended.

From the Dashboard, click **Business Entity Submissions**.