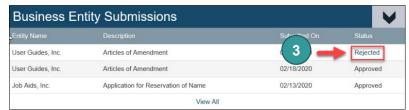

3 Locate the filing you want to resubmit, and under Status, click **Rejected**.

The online form will contain all the information you previously entered. You only need to correct the items listed in the rejection reasons of the Rejection Notice.