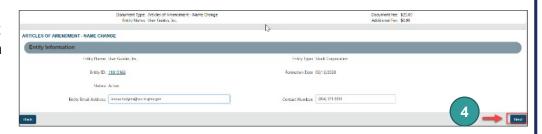

4 Click **Next** on the bottom right of each screen until you reach a section you need to correct.

When you reach the item(s) listed in the rejection reasons of the Rejection Notice, make the necessary corrections and click **Next** on the bottom right.