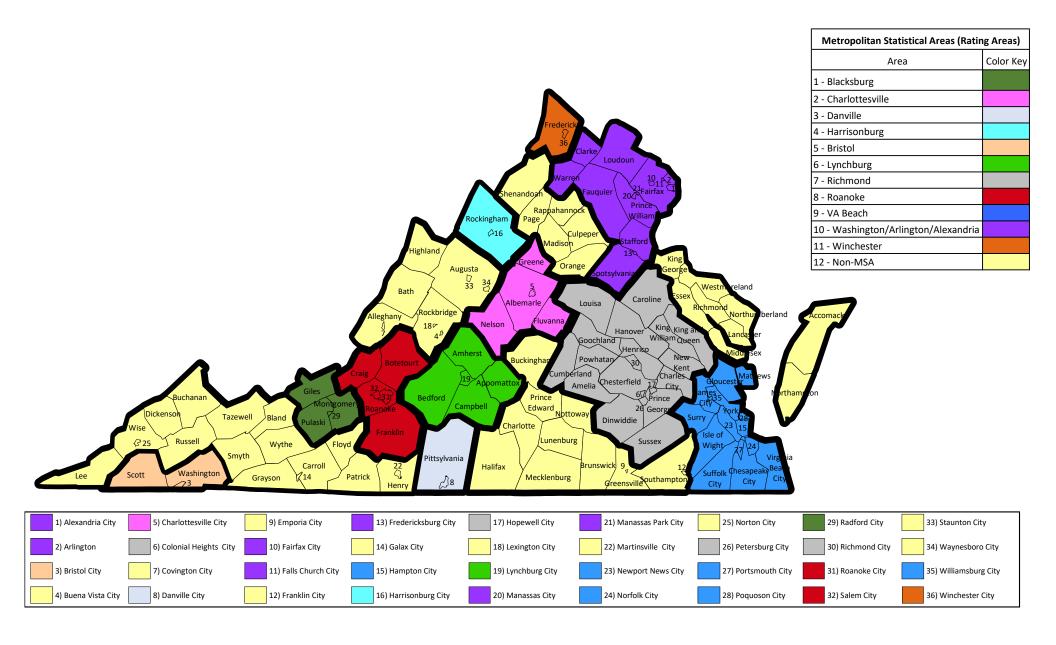

1=Blacksburg; 2=Charlottesville; 3=Danville; 4=Harrisonburg; 5=Bristol; 6=Lynchburg; 7=Richmond;

8=Roanoke; 9=VA Beach - Norfolk; 10=Washington/Arlington/ Alexandria; 11=Winchester; 12=Non-MSA

<sup>&</sup>lt;sup>A</sup> MSA Key - A carrier's participation in an MSA does not indicate the carrier participates in the entire MSA.

AMSA Key - A carrier's participation in an MSA does not indicate the carrier participates in the entire MSA.

<sup>1=</sup>Blacksburg; 2=Charlottesville; 3=Danville; 4=Harrisonburg; 5=Bristol; 6=Lynchburg; 7=Richmond; 8=Roanoke; 9=VA Beach - Norfolk; 10=Washington/Arlington/ Alexandria; 11=Winchester; 12=Non-MSA

A MSA Key - A carrier's participation in an MSA does not indicate the carrier participates in the entire MSA.

<sup>1=</sup>Blacksburg; 2=Charlottesville; 3=Danville; 4=Harrisonburg; 5=Bristol; 6=Lynchburg; 7=Richmond;

<sup>8=</sup>Roanoke; 9=VA Beach - Norfolk; 10=Washington/Arlington/ Alexandria; 11=Winchester; 12=Non-MSA

<sup>&</sup>lt;sup>B</sup> Plans offered On HIX are also required to be made available Off HIX.