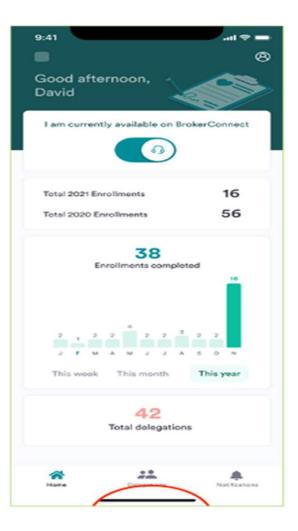

#### Broker Mobile App – Planned for Open Enrollment 2023

- For Brokers and Agency Managers
- Available on Android and iPhone
- Touch ID/Face ID Login
- Weekly/Monthly/Yearly Dashboard
- Contact List type Book of Business
- Consumer plan/subsidies details
- One touch enable/disable Broker Connect Availability
- Alerts for new delegation requests
- Agency Managers can transfer consumers