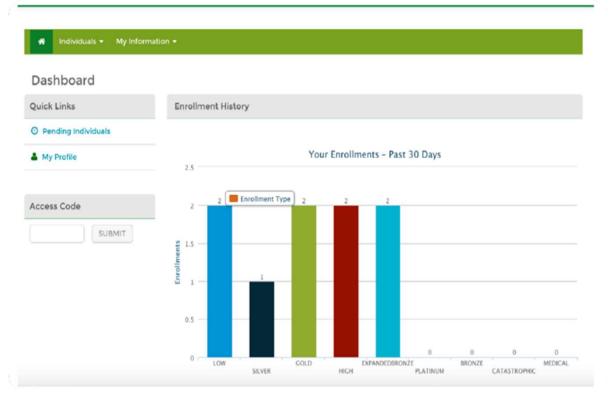

#### Broker Portal – Individual Brokers

- View, edit and mange their Book of Business;
- Accept delegation requests;
- See a dashboard of their enrollments;
- Assist consumers with the submission of an application and plan selection;
- Manage their account and profile information; and
- Search and self designate consumers